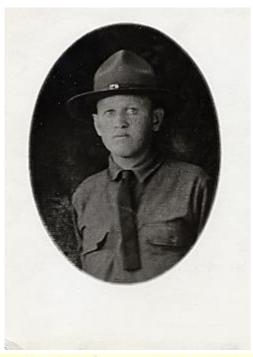

## **World War I Casualties: Descriptive Cards and Photographs**

Henry F. Levitzki

Residence: Hackensack, Bergen County, NJ
Place of Birth: Hackensack, NJ
Cause of Death: Disease
1 photo; 1 descriptive card; correspondence
Card ID# 1712

How. 28/721.

Mon. 28/721.

Dear Sir.

Just a few line's to

let your brown that were.

recived your letter the

are sending you the picture
of my son Henry that your

were cuting for but please

und in the only one roe have

of him

see that it is not lost.

or row resuld feel very bad about it

your transfer

Mr. Paul Sevitht

227 Franklin St.

Hackinstach of him

so we are sending it to

your.

Henry Levitzki (Prt.)
2. M. G., Cp. Hancock,

Augusta, &a.

Died Dec. 181, 8 of general
explic peritonikis.